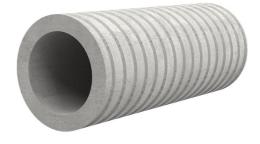

# Fibre cement wall sleeve

Article no.: 1800300800

For setting in concrete or mortar. Grooves all the way around the outside ensure a tight and force-fit bond with the wall.

Picture may differ from selected product

#### **Advantages:**

- Suitable for all types of wall
- Optimum connection with the concrete
- Also available in large nominal widths
- Asbestos-free

#### **Application range:**

• Waterproof concrete stress class 1, waterproof concrete stress class 2