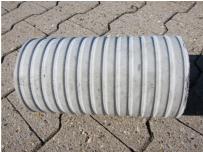

# Fibre cement wall sleeve

## FZR300/700

Article no.: 1800300700

For setting in concrete or mortar. Grooves all the way around the outside ensure a tight and force-fit bond with the wall.

Picture may differ from selected product