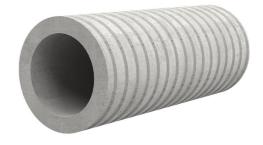

# Fibre cement wall sleeve

## FZR300/700

Article no.: 1800300700

For setting in concrete or mortar. Grooves all the way around the outside ensure a tight and force-fit bond with the wall.

Picture may differ from selected product

### **FEATURES**

Wall sleeve ID (mm): 300 Wall sleeve OD  $\leq$  (mm): 355 wall thickness (mm): 700