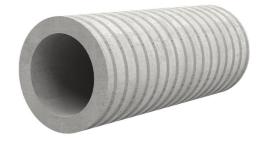

# Fibre cement wall sleeve

# FZR300/450

Article no.: 1800300450

For setting in concrete or mortar. Grooves all the way around the outside ensure a tight and force-fit bond with the wall.

Picture may differ from selected product