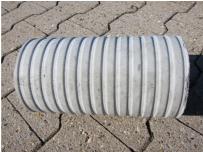

## FZR300/400

Article no.: 1800300400

For setting in concrete or mortar. Grooves all the way around the outside ensure a tight and force-fit bond with the wall.

Picture may differ from selected product