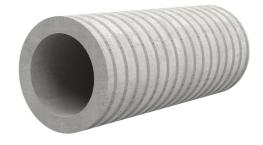

# Fibre cement wall sleeve

## FZR300/400

Article no.: 1800300400

For setting in concrete or mortar. Grooves all the way around the outside ensure a tight and force-fit bond with the wall.

Picture may differ from selected product