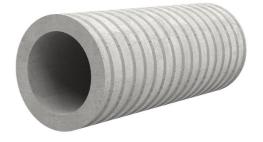

# Fibre cement wall sleeve

## FZR300/350

Article no.: 1800300350

For setting in concrete or mortar. Grooves all the way around the outside ensure a tight and force-fit bond with the wall.

Picture may differ from selected product

#### **Advantages:**

- Suitable for all types of wall
- Optimum connection with the concrete
- Also available in large nominal widths
- Asbestos-free

### **FEATURES**

Wall sleeve ID (mm): 300 Wall sleeve OD  $\leq$  (mm): 355 wall thickness (mm): 350