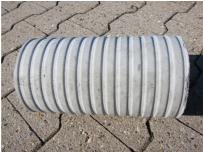

# Fibre cement wall sleeve

## FZR300/350

Article no.: 1800300350

For setting in concrete or mortar. Grooves all the way around the outside ensure a tight and force-fit bond with the wall.



Picture may differ from selected product

### **FACTS**

#### **Advantages:**

- Suitable for all types of wall
- Optimum connection with the concrete
- Also available in large nominal widths
- Asbestos-free

## **Application range:**

• Waterproof concrete stress class 1, waterproof concrete stress class 2

### **FEATURES**

Wall sleeve ID (mm): 300 Wall sleeve OD  $\leq$  (mm): 355 wall thickness (mm): 350

## **PICTURES**







Tel. +49 7322 1333-0

Fax +49 7322 1333-999