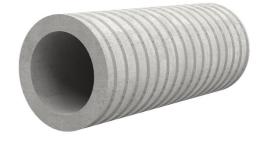

# Fibre cement wall sleeve

## FZR300/320

Article no.: 1800300320

For setting in concrete or mortar. Grooves all the way around the outside ensure a tight and force-fit bond with the wall.

Picture may differ from selected product

### **FEATURES**

Wall sleeve ID (mm): 300 Wall sleeve OD  $\leq$  (mm): 355 wall thickness (mm): 320