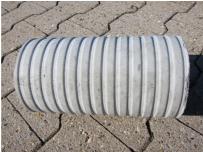

## FZR300/320

Article no.: 1800300320

For setting in concrete or mortar. Grooves all the way around the outside ensure a tight and force-fit bond with the wall.

Picture may differ from selected product