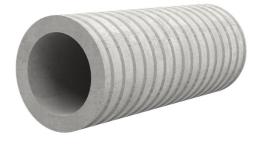

# Fibre cement wall sleeve

FZR300/300

Article no.: 1800300300

For setting in concrete or mortar. Grooves all the way around the outside ensure a tight and force-fit bond with the wall.

Picture may differ from selected product

#### **Advantages:**

- Suitable for all types of wall
- Optimum connection with the concrete
- Also available in large nominal widths
- Asbestos-free

#### **Application range:**

• Waterproof concrete stress class 1, waterproof concrete stress class 2