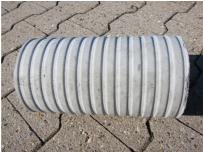

# FZR300/250

Article no.: 1800300250

For setting in concrete or mortar. Grooves all the way around the outside ensure a tight and force-fit bond with the wall.

Picture may differ from selected product

## **FEATURES**

Wall sleeve ID (mm): 300 Wall sleeve OD  $\leq$  (mm): 355 wall thickness (mm): 250