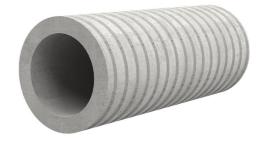

# Fibre cement wall sleeve

# FZR300/250

Article no.: 1800300250

For setting in concrete or mortar. Grooves all the way around the outside ensure a tight and force-fit bond with the wall.

Picture may differ from selected product

## **FEATURES**

Wall sleeve ID (mm): 300 Wall sleeve OD  $\leq$  (mm): 355 wall thickness (mm): 250