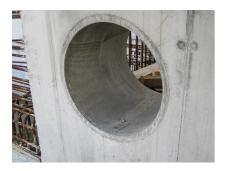

# FZR300/250

Article no.: 1800300250

For setting in concrete or mortar. Grooves all the way around the outside ensure a tight and force-fit bond with the wall.

Picture may differ from selected product

## **Application range:**

• Waterproof concrete stress class 1, waterproof concrete stress class 2