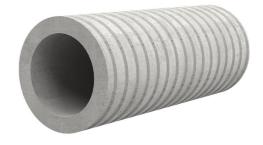

# Fibre cement wall sleeve

# FZR300/200

Article no.: 1800300200

For setting in concrete or mortar. Grooves all the way around the outside ensure a tight and force-fit bond with the wall.

Picture may differ from selected product