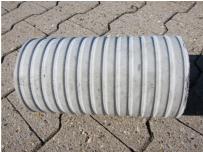

# FZR300/200

Article no.: 1800300200

For setting in concrete or mortar. Grooves all the way around the outside ensure a tight and force-fit bond with the wall.

Picture may differ from selected product