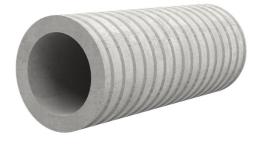

# Fibre cement wall sleeve

FZR250/1200

Article no.: 1800251200

For setting in concrete or mortar. Grooves all the way around the outside ensure a tight and force-fit bond with the wall.

Picture may differ from selected product

### FEATURES

| Wall sleeve ID (mm): | 250  |
|----------------------|------|
| Wall sleeve OD       | ≤    |
| (mm):                | 305  |
| wall thickness (mm): | 1200 |