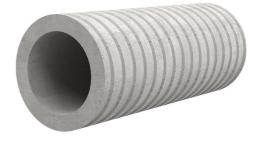

# Fibre cement wall sleeve

FZR250/1000

Article no.: 1800251000

For setting in concrete or mortar. Grooves all the way around the outside ensure a tight and force-fit bond with the wall.

Picture may differ from selected product

#### **Advantages:**

- Suitable for all types of wall
- Optimum connection with the concrete
- Also available in large nominal widths
- Asbestos-free

#### **Application range:**

• Waterproof concrete stress class 1, waterproof concrete stress class 2

### FEATURES

| Wall sleeve ID (mm): | 250  |
|----------------------|------|
| Wall sleeve OD       | ≤    |
| (mm):                | 305  |
| wall thickness (mm): | 1000 |