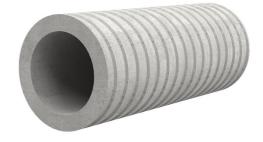

# Fibre cement wall sleeve

## FZR250/700

Article no.: 1800250700

For setting in concrete or mortar. Grooves all the way around the outside ensure a tight and force-fit bond with the wall.

Picture may differ from selected product

## **FEATURES**

Wall sleeve ID (mm): 250 Wall sleeve OD  $\leq$  (mm): 305 wall thickness (mm): 700