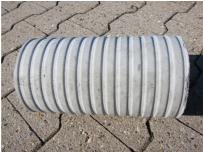

# Fibre cement wall sleeve

## FZR250/700

Article no.: 1800250700

For setting in concrete or mortar. Grooves all the way around the outside ensure a tight and force-fit bond with the wall.

Picture may differ from selected product