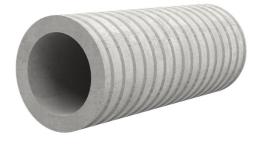

# Fibre cement wall sleeve

FZR250/650

Article no.: 1800250650

For setting in concrete or mortar. Grooves all the way around the outside ensure a tight and force-fit bond with the wall.

Picture may differ from selected product

#### **Advantages:**

- Suitable for all types of wall
- Optimum connection with the concrete
- Also available in large nominal widths
- Asbestos-free

#### **Application range:**

• Waterproof concrete stress class 1, waterproof concrete stress class 2

### FEATURES

| Wall sleeve ID (mm): | 250 |
|----------------------|-----|
| Wall sleeve OD       | ≤   |
| (mm):                | 305 |
| wall thickness (mm): | 650 |