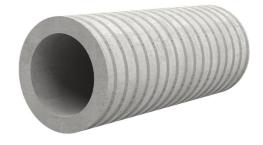

# Fibre cement wall sleeve

## FZR250/450

Article no.: 1800250450

For setting in concrete or mortar. Grooves all the way around the outside ensure a tight and force-fit bond with the wall.

Picture may differ from selected product