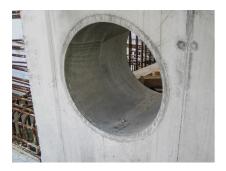

## FZR250/450

Article no.: 1800250450

For setting in concrete or mortar. Grooves all the way around the outside ensure a tight and force-fit bond with the wall.

Picture may differ from selected product

### **Application range:**

• Waterproof concrete stress class 1, waterproof concrete stress class 2