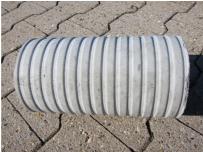

## FZR250/450

Article no.: 1800250450

For setting in concrete or mortar. Grooves all the way around the outside ensure a tight and force-fit bond with the wall.

Picture may differ from selected product