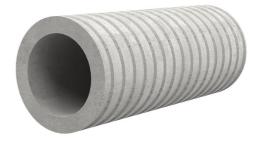

# FZR250/365

Article no.: 1800250365

For setting in concrete or mortar. Grooves all the way around the outside ensure a tight and force-fit bond with the wall.

Picture may differ from selected product

## **FEATURES**

Wall sleeve ID (mm): 250 Wall sleeve OD  $\leq$  (mm): 305 wall thickness (mm): 365