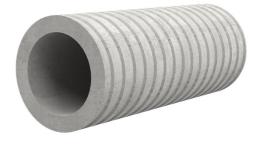

# Fibre cement wall sleeve

FZR250/350

Article no.: 1800250350

For setting in concrete or mortar. Grooves all the way around the outside ensure a tight and force-fit bond with the wall.

Picture may differ from selected product

#### **Advantages:**

- Suitable for all types of wall
- Optimum connection with the concrete
- Also available in large nominal widths
- Asbestos-free

#### **Application range:**

• Waterproof concrete stress class 1, waterproof concrete stress class 2

### FEATURES

| Wall sleeve ID (mm): | 250 |
|----------------------|-----|
| Wall sleeve OD       | ≤   |
| (mm):                | 305 |
| wall thickness (mm): | 350 |