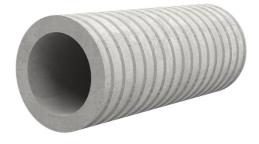

# Fibre cement wall sleeve

FZR250/300

Article no.: 1800250300

For setting in concrete or mortar. Grooves all the way around the outside ensure a tight and force-fit bond with the wall.

Picture may differ from selected product