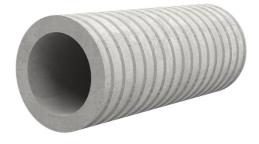

# Fibre cement wall sleeve

FZR250/250

Article no.: 1800250250

For setting in concrete or mortar. Grooves all the way around the outside ensure a tight and force-fit bond with the wall.

Picture may differ from selected product

#### **Advantages:**

- Suitable for all types of wall
- Optimum connection with the concrete
- Also available in large nominal widths
- Asbestos-free

#### **Application range:**

• Waterproof concrete stress class 1, waterproof concrete stress class 2

### FEATURES

| Wall sleeve ID (mm): | 250 |
|----------------------|-----|
| Wall sleeve OD       | ≤   |
| (mm):                | 305 |
| wall thickness (mm): | 250 |