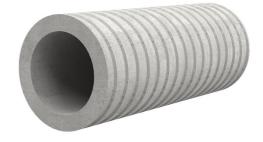

# Fibre cement wall sleeve

# FZR250/240

Article no.: 1800250240

For setting in concrete or mortar. Grooves all the way around the outside ensure a tight and force-fit bond with the wall.

Picture may differ from selected product

## **FEATURES**

Wall sleeve ID (mm): 250 Wall sleeve OD  $\leq$  (mm): 305 wall thickness (mm): 240