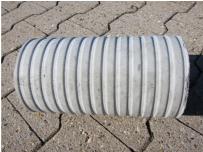

# FZR250/240

Article no.: 1800250240

For setting in concrete or mortar. Grooves all the way around the outside ensure a tight and force-fit bond with the wall.

Picture may differ from selected product