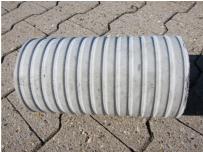

## FZR250/200

Article no.: 1800250200

For setting in concrete or mortar. Grooves all the way around the outside ensure a tight and force-fit bond with the wall.

Picture may differ from selected product

### **FEATURES**

Wall sleeve ID (mm): 250 Wall sleeve OD  $\leq$  (mm): 305 wall thickness (mm): 200