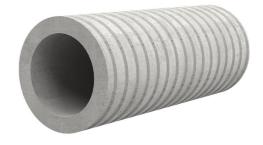

## FZR250/200

Article no.: 1800250200

For setting in concrete or mortar. Grooves all the way around the outside ensure a tight and force-fit bond with the wall.

Picture may differ from selected product

### **FEATURES**

Wall sleeve ID (mm): 250 Wall sleeve OD  $\leq$  (mm): 305 wall thickness (mm): 200