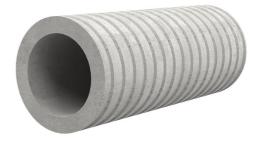

# Fibre cement wall sleeve

## FZR200/1200

Article no.: 1800201200

For setting in concrete or mortar. Grooves all the way around the outside ensure a tight and force-fit bond with the wall.

Picture may differ from selected product

### **FEATURES**

Wall sleeve ID (mm): 200 Wall sleeve OD  $\leq$  (mm): 255 wall thickness (mm): 1200