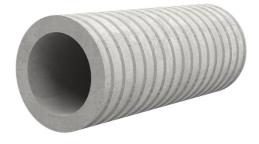

# Fibre cement wall sleeve

FZR200/900

Article no.: 1800200900

For setting in concrete or mortar. Grooves all the way around the outside ensure a tight and force-fit bond with the wall.

Picture may differ from selected product

#### **Advantages:**

- Suitable for all types of wall
- Optimum connection with the concrete
- Also available in large nominal widths
- Asbestos-free

#### **Application range:**

• Waterproof concrete stress class 1 and 2

### **FEATURES**

| Wall sleeve ID (mm): | 200 |
|----------------------|-----|
| Wall sleeve OD       | ≤   |
| (mm):                | 255 |
| wall thickness (mm): | 900 |