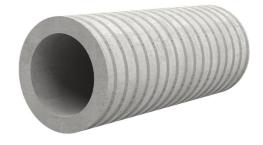

# Fibre cement wall sleeve

## FZR200/800

Article no.: 1800200800

For setting in concrete or mortar. Grooves all the way around the outside ensure a tight and force-fit bond with the wall.

Picture may differ from selected product

### **FEATURES**

Wall sleeve ID (mm): 200 Wall sleeve OD  $\leq$  (mm): 255 wall thickness (mm): 800