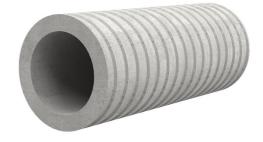

# Fibre cement wall sleeve

## FZR200/700

Article no.: 1800200700

For setting in concrete or mortar. Grooves all the way around the outside ensure a tight and force-fit bond with the wall.

Picture may differ from selected product

### **FEATURES**

Wall sleeve ID (mm): 200 Wall sleeve OD  $\leq$  (mm): 255 Wall thickness (mm): 700