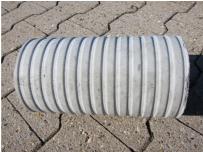

## FZR200/700

Article no.: 1800200700

For setting in concrete or mortar. Grooves all the way around the outside ensure a tight and force-fit bond with the wall.

Picture may differ from selected product

## **PICTURES**

Tel. +49 7322 1333-0

Fax +49 7322 1333-999