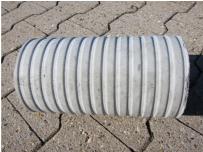

# Fibre cement wall sleeve

## FZR200/600

Article no.: 1800200600

For setting in concrete or mortar. Grooves all the way around the outside ensure a tight and force-fit bond with the wall.



Picture may differ from selected product

### **FACTS**

#### **Advantages:**

- Suitable for all types of wall
- Optimum connection with the concrete
- Also available in large nominal widths
- Asbestos-free

## **Application range:**

• Waterproof concrete stress class 1, waterproof concrete stress class 2

### **FEATURES**

Wall sleeve ID (mm): 200
Wall sleeve OD  $\leq$ (mm): 255
wall thickness (mm): 600

## **PICTURES**







Tel. +49 7322 1333-0

Fax +49 7322 1333-999