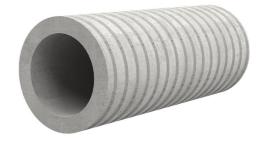

## FZR200/600

Article no.: 1800200600

For setting in concrete or mortar. Grooves all the way around the outside ensure a tight and force-fit bond with the wall.

Picture may differ from selected product

#### **Advantages:**

- Suitable for all types of wall
- Optimum connection with the concrete
- Also available in large nominal widths
- Asbestos-free

### **FEATURES**

Wall sleeve ID (mm): 200
Wall sleeve OD  $\leq$ (mm): 255
wall thickness (mm): 600