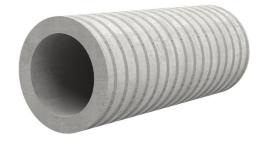

# Fibre cement wall sleeve

## FZR200/500

Article no.: 1800200500

For setting in concrete or mortar. Grooves all the way around the outside ensure a tight and force-fit bond with the wall.

Picture may differ from selected product