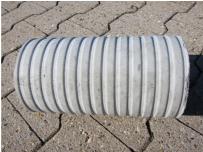

# Fibre cement wall sleeve

## FZR200/500

Article no.: 1800200500

For setting in concrete or mortar. Grooves all the way around the outside ensure a tight and force-fit bond with the wall.

Picture may differ from selected product