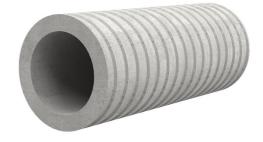

# Fibre cement wall sleeve

## FZR200/450

Article no.: 1800200450

For setting in concrete or mortar. Grooves all the way around the outside ensure a tight and force-fit bond with the wall.

Picture may differ from selected product

### **FEATURES**

Wall sleeve ID (mm): 200
Wall sleeve OD  $\leq$ (mm): 255
Wall thickness (mm): 450