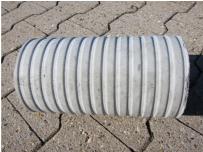

# Fibre cement wall sleeve

## FZR200/400

Article no.: 1800200400

For setting in concrete or mortar. Grooves all the way around the outside ensure a tight and force-fit bond with the wall.

Picture may differ from selected product