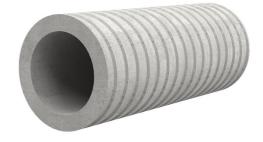

# Fibre cement wall sleeve

## FZR200/400

Article no.: 1800200400

For setting in concrete or mortar. Grooves all the way around the outside ensure a tight and force-fit bond with the wall.

Picture may differ from selected product