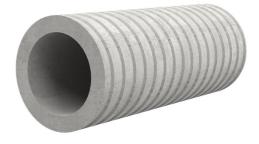

# Fibre cement wall sleeve

FZR200/365

Article no.: 1800200365

For setting in concrete or mortar. Grooves all the way around the outside ensure a tight and force-fit bond with the wall.

Picture may differ from selected product

### FEATURES

| Wall sleeve ID (mm): | 200 |
|----------------------|-----|
| Wall sleeve OD       | ≤   |
| (mm):                | 255 |
| wall thickness (mm): | 365 |