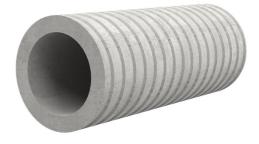

# Fibre cement wall sleeve

FZR200/350

Article no.: 1800200350

For setting in concrete or mortar. Grooves all the way around the outside ensure a tight and force-fit bond with the wall.

Picture may differ from selected product

#### **Advantages:**

- Suitable for all types of wall
- Optimum connection with the concrete
- Also available in large nominal widths
- Asbestos-free

#### **Application range:**

• Waterproof concrete stress class 1, waterproof concrete stress class 2