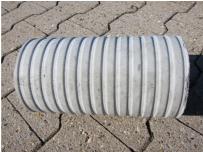

# Fibre cement wall sleeve

## FZR200/300

Article no.: 1800200300

For setting in concrete or mortar. Grooves all the way around the outside ensure a tight and force-fit bond with the wall.



Picture may differ from selected product

### **FACTS**

#### **Advantages:**

- Suitable for all types of wall
- Optimum connection with the concrete
- Also available in large nominal widths
- Asbestos-free

### **Application range:**

• Waterproof concrete stress class 1, waterproof concrete stress class 2

### **FEATURES**

Wall sleeve ID (mm): 200
Wall sleeve OD  $\leq$ (mm): 255
wall thickness (mm): 300

## **PICTURES**







Tel. +49 7322 1333-0

Fax +49 7322 1333-999