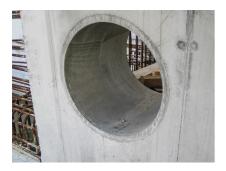

# Fibre cement wall sleeve

## FZR200/300

Article no.: 1800200300

For setting in concrete or mortar. Grooves all the way around the outside ensure a tight and force-fit bond with the wall.



Picture may differ from selected product

### **FACTS**

#### **Advantages:**

- Suitable for all types of wall
- Optimum connection with the concrete
- Also available in large nominal widths
- Asbestos-free

### **Application range:**

• Waterproof concrete stress class 1, waterproof concrete stress class 2

### **FEATURES**

Wall sleeve ID (mm): 200
Wall sleeve OD  $\leq$ (mm): 255
wall thickness (mm): 300

## **PICTURES**







Tel. +49 7322 1333-0

Fax +49 7322 1333-999