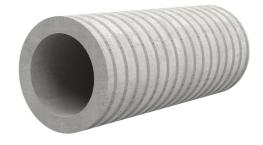

# Fibre cement wall sleeve

## FZR200/300

Article no.: 1800200300

For setting in concrete or mortar. Grooves all the way around the outside ensure a tight and force-fit bond with the wall.

Picture may differ from selected product