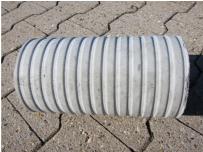

# Fibre cement wall sleeve

# FZR200/250

Article no.: 1800200250

For setting in concrete or mortar. Grooves all the way around the outside ensure a tight and force-fit bond with the wall.



Picture may differ from selected product

## **FACTS**

#### **Advantages:**

- Suitable for all types of wall
- Optimum connection with the concrete
- Also available in large nominal widths
- Asbestos-free

## **Application range:**

• Waterproof concrete stress class 1, waterproof concrete stress class 2

## **FEATURES**

Wall sleeve ID (mm): 200
Wall sleeve OD  $\leq$ (mm): 255
wall thickness (mm): 250

# **PICTURES**







Tel. +49 7322 1333-0

Fax +49 7322 1333-999