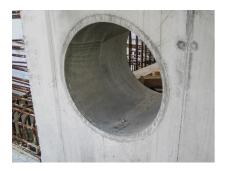

# Fibre cement wall sleeve

# FZR200/250

Article no.: 1800200250

For setting in concrete or mortar. Grooves all the way around the outside ensure a tight and force-fit bond with the wall.



Picture may differ from selected product

## **FACTS**

#### **Advantages:**

- Suitable for all types of wall
- Optimum connection with the concrete
- Also available in large nominal widths
- Asbestos-free

## **Application range:**

• Waterproof concrete stress class 1, waterproof concrete stress class 2

## **FEATURES**

Wall sleeve ID (mm): 200
Wall sleeve OD  $\leq$ (mm): 255
wall thickness (mm): 250

# **PICTURES**







Tel. +49 7322 1333-0

Fax +49 7322 1333-999