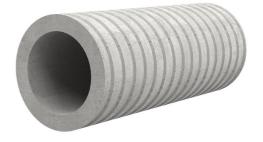

# FZR200/250

Article no.: 1800200250

For setting in concrete or mortar. Grooves all the way around the outside ensure a tight and force-fit bond with the wall.

Picture may differ from selected product