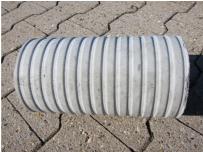

## FZR200/240

Article no.: 1800200240

For setting in concrete or mortar. Grooves all the way around the outside ensure a tight and force-fit bond with the wall.

Picture may differ from selected product

### **FEATURES**

Wall sleeve ID (mm): 200 Wall sleeve OD  $\leq$  (mm): 255 wall thickness (mm): 240