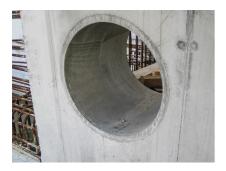

## FZR200/240

Article no.: 1800200240

For setting in concrete or mortar. Grooves all the way around the outside ensure a tight and force-fit bond with the wall.

Picture may differ from selected product

### **Application range:**

• Waterproof concrete stress class 1, waterproof concrete stress class 2