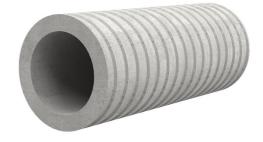

# Fibre cement wall sleeve

## FZR200/240

Article no.: 1800200240

For setting in concrete or mortar. Grooves all the way around the outside ensure a tight and force-fit bond with the wall.

Picture may differ from selected product

### **FEATURES**

Wall sleeve ID (mm): 200 Wall sleeve OD  $\leq$  (mm): 255 wall thickness (mm): 240