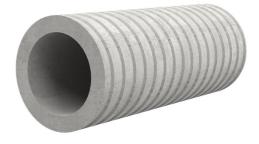

# Fibre cement wall sleeve

FZR200/200

Article no.: 1800200200

For setting in concrete or mortar. Grooves all the way around the outside ensure a tight and force-fit bond with the wall.

Picture may differ from selected product

### FEATURES

| Wall sleeve ID (mm): | 200 |
|----------------------|-----|
| Wall sleeve OD       | ≤   |
| (mm):                | 255 |
| wall thickness (mm): | 200 |