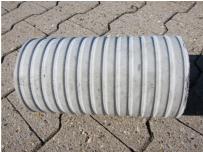

# Fibre cement wall sleeve

## FZR150/1200

Article no.: 1800151200

For setting in concrete or mortar. Grooves all the way around the outside ensure a tight and force-fit bond with the wall.

Picture may differ from selected product