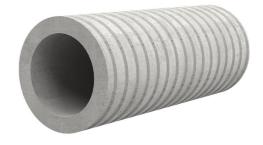

# Fibre cement wall sleeve

## FZR150/1200

Article no.: 1800151200

For setting in concrete or mortar. Grooves all the way around the outside ensure a tight and force-fit bond with the wall.

Picture may differ from selected product

### **FEATURES**

Wall sleeve ID (mm): 150
Wall sleeve OD  $\leq$  (mm): 195
wall thickness (mm): 1200