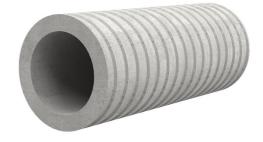

# Fibre cement wall sleeve

## FZR150/1000

Article no.: 1800151000

For setting in concrete or mortar. Grooves all the way around the outside ensure a tight and force-fit bond with the wall.

Picture may differ from selected product