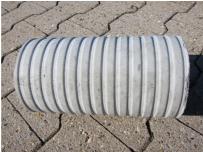

# Fibre cement wall sleeve

# FZR150/930

Article no.: 1800150930

For setting in concrete or mortar. Grooves all the way around the outside ensure a tight and force-fit bond with the wall.

Picture may differ from selected product