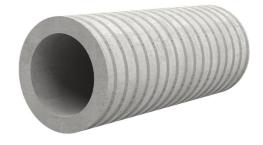

# Fibre cement wall sleeve

# FZR150/930

Article no.: 1800150930

For setting in concrete or mortar. Grooves all the way around the outside ensure a tight and force-fit bond with the wall.

Picture may differ from selected product