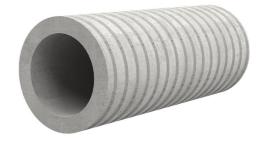

# Fibre cement wall sleeve

## FZR150/600

Article no.: 1800150600

For setting in concrete or mortar. Grooves all the way around the outside ensure a tight and force-fit bond with the wall.

Picture may differ from selected product