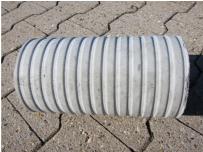

# Fibre cement wall sleeve

## FZR150/600

Article no.: 1800150600

For setting in concrete or mortar. Grooves all the way around the outside ensure a tight and force-fit bond with the wall.

Picture may differ from selected product