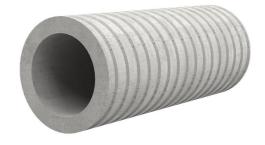

# Fibre cement wall sleeve

## FZR150/450

Article no.: 1800150450

For setting in concrete or mortar. Grooves all the way around the outside ensure a tight and force-fit bond with the wall.

Picture may differ from selected product

### **FEATURES**

Wall sleeve ID (mm): 150 Wall sleeve OD  $\leq$  (mm): 195 wall thickness (mm): 450