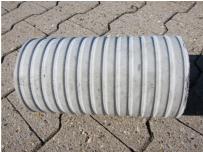

## FZR150/450

Article no.: 1800150450

For setting in concrete or mortar. Grooves all the way around the outside ensure a tight and force-fit bond with the wall.

Picture may differ from selected product

#### **Advantages:**

- Suitable for all types of wall
- Optimum connection with the concrete
- Also available in large nominal widths
- Asbestos-free