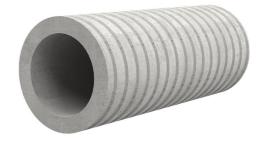

# Fibre cement wall sleeve

## FZR150/400

Article no.: 1800150400

For setting in concrete or mortar. Grooves all the way around the outside ensure a tight and force-fit bond with the wall.

Picture may differ from selected product