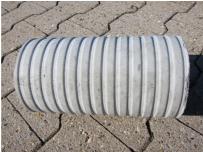

## FZR150/400

Article no.: 1800150400

For setting in concrete or mortar. Grooves all the way around the outside ensure a tight and force-fit bond with the wall.

Picture may differ from selected product

## **FEATURES**

Wall sleeve ID (mm): 150 Wall sleeve OD  $\leq$  (mm): 195 wall thickness (mm): 400