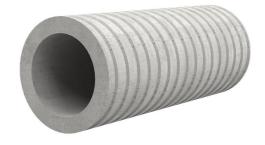

# Fibre cement wall sleeve

# FZR150/365

Article no.: 1800150365

For setting in concrete or mortar. Grooves all the way around the outside ensure a tight and force-fit bond with the wall.

Picture may differ from selected product