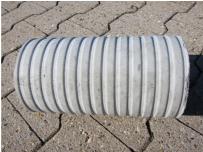

# Fibre cement wall sleeve

# FZR150/365

Article no.: 1800150365

For setting in concrete or mortar. Grooves all the way around the outside ensure a tight and force-fit bond with the wall.

Picture may differ from selected product