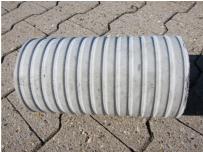

## FZR150/350

Article no.: 1800150350

For setting in concrete or mortar. Grooves all the way around the outside ensure a tight and force-fit bond with the wall.

Picture may differ from selected product

## **FEATURES**

Wall sleeve ID (mm): 150
Wall sleeve OD ≤
(mm): 195
wall thickness (mm): 350