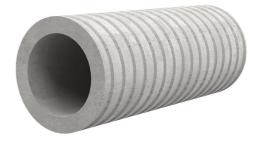

# Fibre cement wall sleeve

## FZR150/350

Article no.: 1800150350

For setting in concrete or mortar. Grooves all the way around the outside ensure a tight and force-fit bond with the wall.

Picture may differ from selected product