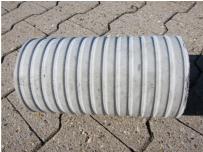

# Fibre cement wall sleeve

## FZR150/320

Article no.: 1800150320

For setting in concrete or mortar. Grooves all the way around the outside ensure a tight and force-fit bond with the wall.



Picture may differ from selected product

### **FACTS**

#### **Advantages:**

- Suitable for all types of wall
- Optimum connection with the concrete
- Also available in large nominal widths
- Asbestos-free

## **Application range:**

• Waterproof concrete stress class 1, waterproof concrete stress class 2

## **FEATURES**

Wall sleeve ID (mm): 150
Wall sleeve OD ≤
(mm): 195
wall thickness (mm): 320

## **PICTURES**







Tel. +49 7322 1333-0

Fax +49 7322 1333-999