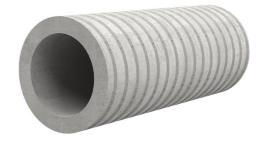

# Fibre cement wall sleeve

## FZR150/320

Article no.: 1800150320

For setting in concrete or mortar. Grooves all the way around the outside ensure a tight and force-fit bond with the wall.

Picture may differ from selected product

## **FEATURES**

Wall sleeve ID (mm): 150
Wall sleeve OD ≤
(mm): 195
wall thickness (mm): 320