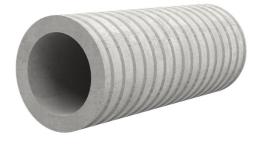

# Fibre cement wall sleeve

FZR150/250

Article no.: 1800150250

For setting in concrete or mortar. Grooves all the way around the outside ensure a tight and force-fit bond with the wall.

Picture may differ from selected product

#### **Advantages:**

- Suitable for all types of wall
- Optimum connection with the concrete
- Also available in large nominal widths
- Asbestos-free

#### **Application range:**

• Waterproof concrete stress class 1, waterproof concrete stress class 2

### FEATURES

| Wall sleeve ID (mm): | 150 |
|----------------------|-----|
| Wall sleeve OD       | ≤   |
| (mm):                | 195 |
| wall thickness (mm): | 250 |