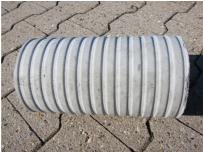

# Fibre cement wall sleeve

# FZR150/240

Article no.: 1800150240

For setting in concrete or mortar. Grooves all the way around the outside ensure a tight and force-fit bond with the wall.



Picture may differ from selected product

## **FACTS**

#### **Advantages:**

- Suitable for all types of wall
- Optimum connection with the concrete
- Also available in large nominal widths
- Asbestos-free

## **Application range:**

• Waterproof concrete stress class 1, waterproof concrete stress class 2

## **FEATURES**

Wall sleeve ID (mm): 150
Wall sleeve OD ≤
(mm): 195
wall thickness (mm): 240

# **PICTURES**







Tel. +49 7322 1333-0

Fax +49 7322 1333-999