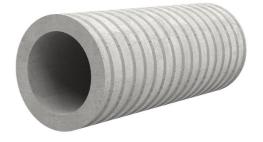

# FZR150/240

Article no.: 1800150240

For setting in concrete or mortar. Grooves all the way around the outside ensure a tight and force-fit bond with the wall.

Picture may differ from selected product

## **FEATURES**

Wall sleeve ID (mm): 150
Wall sleeve OD ≤
(mm): 195
wall thickness (mm): 240