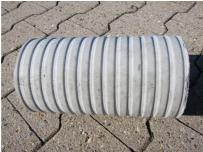

## FZR150/200

Article no.: 1800150200

For setting in concrete or mortar. Grooves all the way around the outside ensure a tight and force-fit bond with the wall.

Picture may differ from selected product