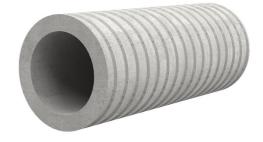

# Fibre cement wall sleeve

## FZR150/200

Article no.: 1800150200

For setting in concrete or mortar. Grooves all the way around the outside ensure a tight and force-fit bond with the wall.

Picture may differ from selected product