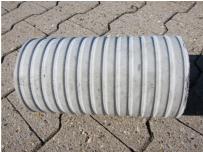

# FZR125/800

Article no.: 1800125800

For setting in concrete or mortar. Grooves all the way around the outside ensure a tight and force-fit bond with the wall.

Picture may differ from selected product

## **FEATURES**

Wall sleeve ID (mm): 125
Wall sleeve OD  $\leq$ (mm): 170
wall thickness (mm): 800