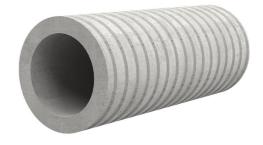

# Fibre cement wall sleeve

# FZR125/800

Article no.: 1800125800

For setting in concrete or mortar. Grooves all the way around the outside ensure a tight and force-fit bond with the wall.

Picture may differ from selected product