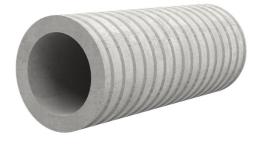

# Fibre cement wall sleeve

FZR125/700

Article no.: 1800125700

For setting in concrete or mortar. Grooves all the way around the outside ensure a tight and force-fit bond with the wall.

Picture may differ from selected product

### FEATURES

| Wall sleeve ID (mm): | 125 |
|----------------------|-----|
| Wall sleeve OD       | ≤   |
| (mm):                | 170 |
| wall thickness (mm): | 700 |