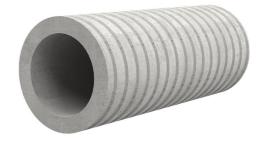

# FZR125/600

Article no.: 1800125600

For setting in concrete or mortar. Grooves all the way around the outside ensure a tight and force-fit bond with the wall.

Picture may differ from selected product

### **FEATURES**

Wall sleeve ID (mm): 125 Wall sleeve OD  $\leq$  (mm): 170 wall thickness (mm): 600