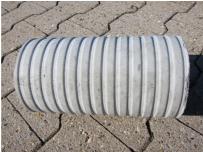

# FZR125/600

Article no.: 1800125600

For setting in concrete or mortar. Grooves all the way around the outside ensure a tight and force-fit bond with the wall.

Picture may differ from selected product

### **FEATURES**

Wall sleeve ID (mm): 125 Wall sleeve OD  $\leq$  (mm): 170 wall thickness (mm): 600