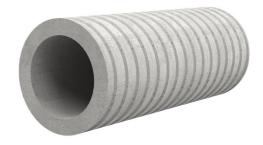

# FZR125/500

Article no.: 1800125500

For setting in concrete or mortar. Grooves all the way around the outside ensure a tight and force-fit bond with the wall.

Picture may differ from selected product

### **FEATURES**

Wall sleeve ID (mm): 125 Wall sleeve OD  $\leq$  (mm): 170 wall thickness (mm): 500